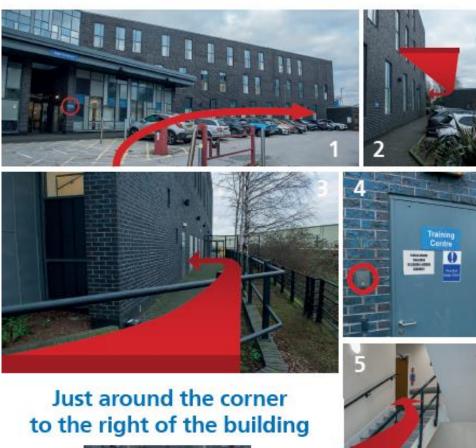

## The Ear Care Centre Training Centre How to find us

- 1. On approach to the front of the Rotherham Community Health Centre, please DO NOT enter the main entrance. Instead make your way round the outside to the right following the signs to the Training Centre.
- 2&3. Continue round the corner along the side of the building until you come to the grey door with the Training Centre sign.
- 4. Press the intercom buzzer found on the left hand side of the door. A member of staff will release the door for you to enter the building.
- 5. The Training Room is on the first floor and can be accessed either by the stairs or lift. The stairs are immediately on entry. The lift is signposted, also to the left, behind the wall.
- 6. Once on the first floor the room is through the doors and on the left.