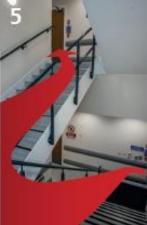

## The Ear Care Centre Training Centre How to find us

- 1. On approach to the front of the Rotherham Community Health Centre, please DO NOT enter the main entrance. Instead make your way round the outside to the right following the signs to the Training Centre.
- 2&3. Continue round the corner along the side of the building until you come to the grey door with the Training Centre sign.
- 4. Press the intercom buzzer found on the left hand side of the door. A member of staff will release the door for you to enter the building.
- 5. The Training Room is on the first floor and can be accessed either by the stairs or lift. The stairs are immediately on entry. The lift is signposted, also to the left, behind the wall.
- 6. Once on the first floor the room is through the doors and on the left.